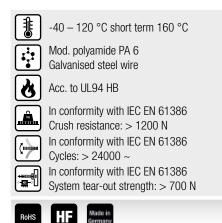

## **PRODUCT INFORMATION**

The EW-PAP cable protection conduits are made of specially modified polyamide 6 and coated with a galvanised steel wire. The materials are halogen, phosphor and cadmium-free.

The EW-PAP cable protection conduits are characterised by excellent crush resistance and very good thermal and mechanical protection. The conduits are used in mechanical and plant engineering, for example in the area of automated welding systems or in areas exposed to hot chippings at machining centres. These cable protection conduits are also used for EMC applications. For static applications involving medium to high mechanical loads.