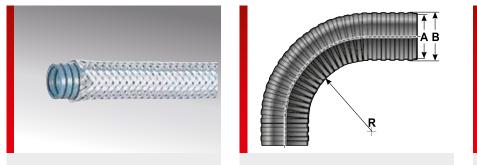

## Type EW-PAP (with metal braiding)

## **PRODUCT INFORMATION**

The EW-PAP cable protection conduits are made of specially modified polyamide 6 and coated with a galvanised steel wire. The materials are halogen, phosphor and cadmium-free.

## **SPECIFICATIONS**

| Туре           | Order No. | Colour | A Ø<br>mm | B Ø<br>mm | R stat.<br>mm | Weight<br>kg/100m | Pack<br>m |
|----------------|-----------|--------|-----------|-----------|---------------|-------------------|-----------|
| EW-PAP-M12/P9  | 83141010  | Grey   | 9.80      | 14.00     | 37.00         | 14.0              | 50        |
| EW-PAP-M16/P11 | 83141012  | Grey   | 12.30     | 16.80     | 58.00         | 16.0              | 50        |
| EW-PAP-M20/P16 | 83141014  | Grey   | 15.80     | 22.00     | 81.00         | 20.0              | 50        |
| EW-PAP-M25/P21 | 83141016  | Grey   | 22.40     | 29.40     | 95.00         | 36.0              | 50        |
| EW-PAP-M32/P29 | 83141018  | Grey   | 27.50     | 35.50     | 118.00        | 36.0              | 25        |
| EW-PAP-M40/P36 | 83141020  | Grey   | 35.50     | 43.50     | 162.00        | 50.0              | 25        |
| EW-PAP-M50/P48 | 83141022  | Grey   | 46.50     | 55.50     | 208.00        | 62.0              | 25        |