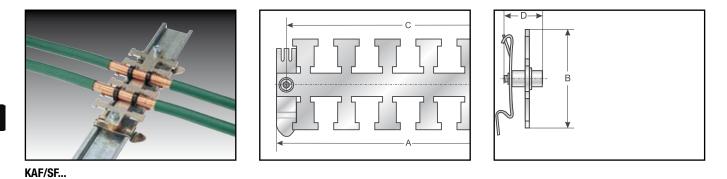

## Cable fixing plate, type KAF/SF

The cable fixing plate KAF/SF is suitable for discharging interferences which may occur on cable sheaths. The ground contact is provided through a special snap-on stand for the 35 mm hat rail (EN50022). Stripping the cable in the area of the KAF/SF and clamping in the KAF/SF achieves a contact to the KAF/SF. The snap-on clip of the KAF/SF produces a low-resistance ground contact. The use of two connecting points ensures a good discharge regardless of the position of the cable on the KAF/SF.

- Fits on 35 mm top hat rail (EN50022)
- Simply snapped on

| Туре           | Order no. | Colour | max. number<br>of cables | A<br>mm | B<br>mm | C<br>mm | D<br>mm | Pack<br>qty |
|----------------|-----------|--------|--------------------------|---------|---------|---------|---------|-------------|
| KAF/SF-50 EMV  | 87201240  |        | 2                        | 50.0    | 49.0    | 37.5    | 20.0    | 1           |
| KAF/SF-83 EMV  | 87201242  |        | 4                        | 83.0    | 49.0    | 71.0    | 20.0    | 1           |
| KAF/SF-116 EMV | 87201244  |        | 6                        | 116.0   | 49.0    | 103.0   | 20.0    | 1           |
| KAF/SF-180 EMV | 87201248  |        | 10                       | 185.0   | 49.0    | 171.0   | 20.0    | 1           |
|                |           |        |                          |         |         |         |         |             |