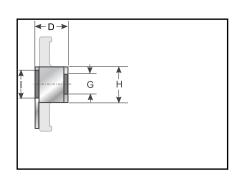

## ZL...-AB/EMV

| Туре                         | Order no.            | Suitable<br>for   | max. number<br>of cables | A<br>mm      | B<br>mm      | C<br>mm      | D<br>mm      | G<br>mm    | H<br>mm      | l<br>mm      | Pack<br>1 |
|------------------------------|----------------------|-------------------|--------------------------|--------------|--------------|--------------|--------------|------------|--------------|--------------|-----------|
| ZL 39-AB/EMV                 | 87701034             | ZL 39             | 3                        | 41.0         | 25.0         | 19.5         | 12.0         | 6.5        | 16.0         | 10.0         | 1         |
| ZL 60-AB/EMV<br>ZL 87-AB/EMV | 87701036<br>87701040 | ZL 60<br>ZL 87/68 | 4<br>6                   | 62.5<br>89.0 | 25.0<br>25.0 | 43.5<br>68.0 | 12.0<br>12.0 | 6.5<br>6.5 | 16.0<br>16.0 | 10.0<br>10.0 | 1         |
| ZL 140-AB/EMV                | 87701046             | ZL 140            | 9                        | 142.5        | 25.0         | 121.0        | 12.0         | 6.5        | 16.0         | 10.0         | 1         |