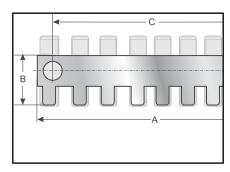

## ZL...-AB/EMV

| Туре                         | Order no.            | Suitable<br>for   | max. number<br>of cables | A<br>mm      | B<br>mm      | C<br>mm      | D<br>mm      | G<br>mm    | H<br>mm      | l<br>mm      | Pack<br>1 |
|------------------------------|----------------------|-------------------|--------------------------|--------------|--------------|--------------|--------------|------------|--------------|--------------|-----------|
| ZL 39-AB/EMV                 | 87701034             | ZL 39             | 3                        | 41.0         | 25.0         | 19.5         | 12.0         | 6.5        | 16.0         | 10.0         | 1         |
| ZL 60-AB/EMV<br>ZL 87-AB/EMV | 87701036<br>87701040 | ZL 60<br>ZL 87/68 | 4<br>6                   | 62.5<br>89.0 | 25.0<br>25.0 | 43.5<br>68.0 | 12.0<br>12.0 | 6.5<br>6.5 | 16.0<br>16.0 | 10.0<br>10.0 | 1         |
| ZL 140-AB/EMV                | 87701046             | ZL 140            | 9                        | 142.5        | 25.0         | 121.0        | 12.0         | 6.5        | 16.0         | 10.0         | 1         |