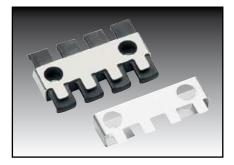

## Strain relief, type ZL xx-AB

RoHS

In conjunction with the ZL strain relief rail, the ZL-AB discharge plate is suitable for discharging interferences which may occur on cable sheaths.

ZL strain relief not included in delivery. Please order separately.

The corresponding ZL strain relief plate is required for the discharge plate.