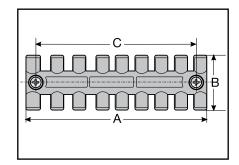

- Quick and easy to assemble and disassemble without the need for tools.
- Orderly routing of the cable
- Simple and effective strain relief through cable ties

| Туре      | Order no. | Colour | Max.<br>number of<br>cables | A<br>mm | B<br>mm | C<br>mm | D<br>mm | Pack<br>qty. |
|-----------|-----------|--------|-----------------------------|---------|---------|---------|---------|--------------|
| ZL-MF 39  | 87702610  | black  | 3                           | 38.5    | 40.0    | 19.5    | 10.0    | 1            |
| ZL-MF 70  | 87702614  | black  | 5                           | 69.5    | 40.0    | 43.5    | 10.0    | 1            |
| ZL-MF 140 | 87702622  | black  | 9                           | 139.5   | 40.0    | 121.0   | 10.0    | 1            |