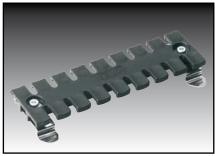

## Strain relief, type ZL-MF

-40 - 125 °C, transient 140 °C

Polyamide 6.6

V0

The strain relief plate ZL-MF is based on the strain relief plate ZL. The preassembled feet enable simple, tool-free assembly on a 35mm top hat rail (EN 50022). The feet are made of galvanised steel plate.