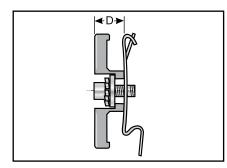

- Quick and easy to assemble and disassemble without the need for tools.
- Orderly routing of the cable
- Simple and effective strain relief through cable ties

| Туре      | Order no. | Colour | Max.<br>number of<br>cables | A<br>mm | B<br>mm | C<br>mm | D<br>mm | Pack<br>qty. |
|-----------|-----------|--------|-----------------------------|---------|---------|---------|---------|--------------|
| ZL-MF 39  | 87702610  | black  | 3                           | 38.5    | 40.0    | 19.5    | 10.0    | 1            |
| ZL-MF 70  | 87702614  | black  | 5                           | 69.5    | 40.0    | 43.5    | 10.0    | 1            |
| ZL-MF 140 | 87702622  | black  | 9                           | 139.5   | 40.0    | 121.0   | 10.0    | 1            |